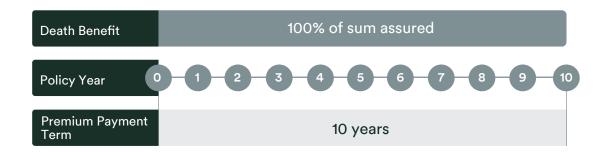

#### Choose your preferred term length

Choose and pay only for the protection period you need 5, 10 or 15 years.

### **Insurance Conditions**

| Issue Age              | 5 Year Premium Payment Plan : 20 - 60 years<br>10 Year Premium Payment Plan : 20 - 55 years<br>15 Year Premium Payment Plan : 20 - 50 years |
|------------------------|---------------------------------------------------------------------------------------------------------------------------------------------|
| Coverage<br>Period     | Same as the premium payment term : 5 years/ 10 years or 15 years                                                                            |
| Minimum Sum<br>Assured | 300,000 Baht (Minimum premium 2,000 Baht per year)                                                                                          |