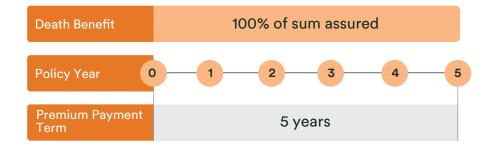

#### Choose your preferred term length

Choose and pay only for the protection period you need 5, 10 or 15 years.

### **Insurance Conditions**

| Issue Age              | 5 Year Premium Payment Plan : 20 - 60 years<br>10 Year Premium Payment Plan : 20 - 55 years<br>15 Year Premium Payment Plan : 20 - 50 years |
|------------------------|---------------------------------------------------------------------------------------------------------------------------------------------|
| Coverage<br>Period     | Same as the premium payment term : 5 years/ 10 years or 15 years                                                                            |
| Minimum Sum<br>Assured | 300,000 Baht (Minimum premium 2,000 Baht per year)                                                                                          |