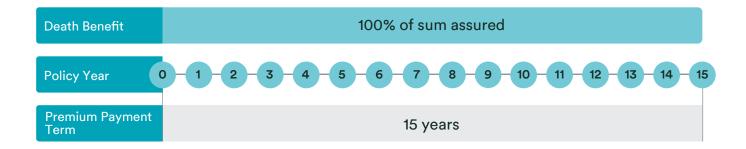

#### Choose your preferred term length

Choose and pay only for the protection period you need 5, 10 or 15 years.

### **Insurance Conditions**

| Issue Age              | 5 Year Premium Payment Plan : 20 - 60 years<br>10 Year Premium Payment Plan : 20 - 55 years<br>15 Year Premium Payment Plan : 20 - 50 years |
|------------------------|---------------------------------------------------------------------------------------------------------------------------------------------|
| Coverage<br>Period     | Same as the premium payment term : 5 years/ 10 years or 15 years                                                                            |
| Minimum Sum<br>Assured | 300,000 Baht (Minimum premium 2,000 Baht per year)                                                                                          |