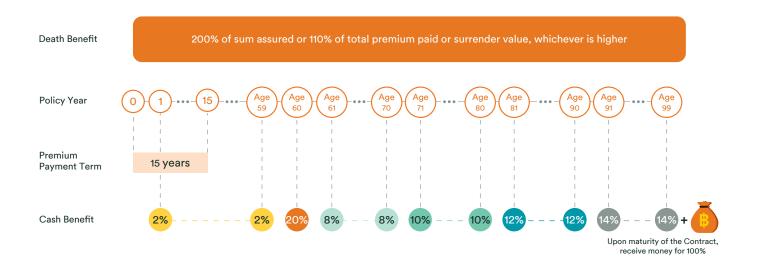

#### Financial planning to create long-term security

Pay the insurance premium for 15 years, and get the whole life insurance until 99 years.

### Enjoy the worthiness with annual cash return throughout the contract

Before the age of 60, receive a cash return of 2% of the sum assured; and from the age of 61, receive cash return from 8% up to 14% of the sum assured.

#### Delight with the lump sum as a bonus upon retirement

Receive 20% of the sum assured in the policy years when turn fully 60 years of age.

### Feel at ease with cash payout upon maturity of the contract

Receive 100% of the sum assured.

#### Legacy for your beloved as a reassuring guarantee

Receive 200% of the sum assured or 110% of the total premium paid or surrender value, whichever is higher.