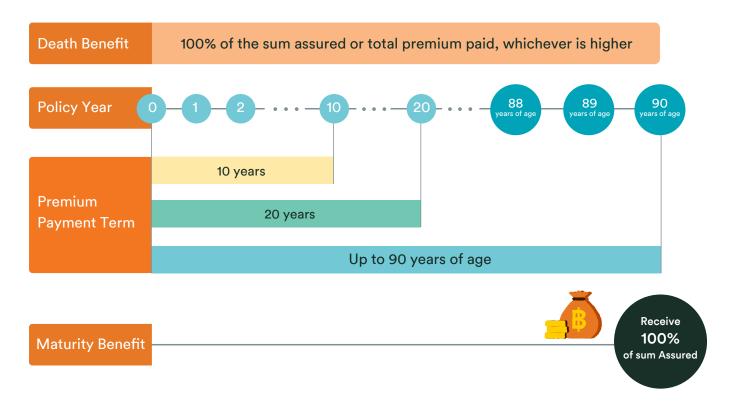

#### Flexible premium payment options

Due to our awareness on every one's different burdens, we, therefore, offer the flexible premium payment options as required from 10 years / 20 years or up to 90 years of age plan.

#### Non-wasteful premium payment

Receive 100% of the sum assured if your contract is effective until maturity.

## **Benefits and Coverage**

### **Insurance Conditions**

| Issue Age               | 10-Year Premium Payment Plan: 1 month 1 day - 70 years<br>20-Year Premium Payment Plan: 1 month 1 day - 65 years<br>Up to 90 years of age Premium Payment Plan: 20 - 65 years |
|-------------------------|-------------------------------------------------------------------------------------------------------------------------------------------------------------------------------|
| Coverage Period         | Until the age of 90 years                                                                                                                                                     |
| Premium<br>Payment Term | 10 years / 20 years or up to 90 years of age                                                                                                                                  |
| Minimum<br>Sum Assured  | 1 month 1 day - 5 years : 300,000 Baht<br>Age of 6 years above : 200,000 Baht                                                                                                 |