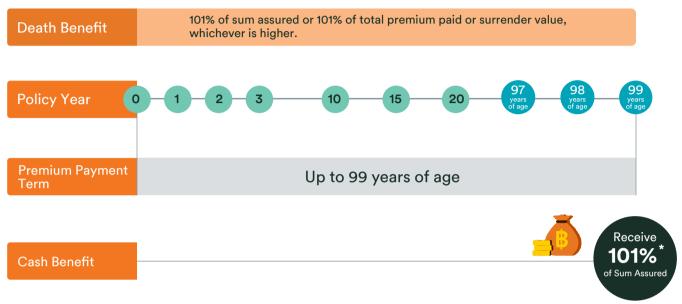

### **Benefits and Coverage**

\*Upon the maturity of contract, the company will pay either 101 % of the sum assured or 101% of total premium paid, whichever is higher.

### **Insurance Conditions**

| Issue Age            | 1 month 1 day – 75 years |
|----------------------|--------------------------|
| Coverage Period      | Until the age of 99      |
| Premium Payment Term | Until the age of 99      |
| Minimum Sum Assured  | 300,000 Baht             |