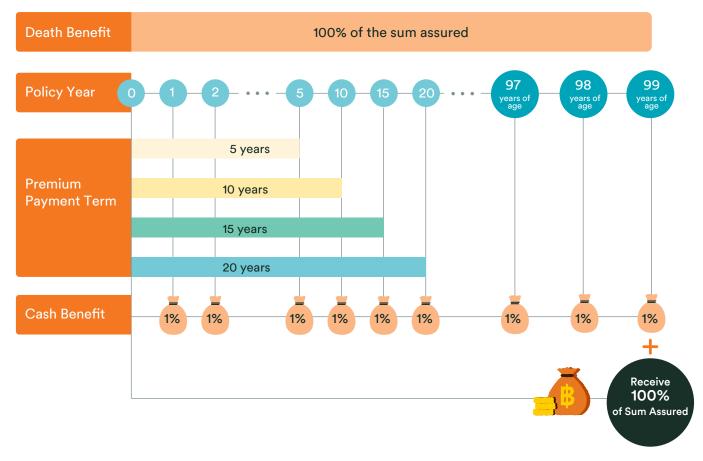

### Whole Life Extra

Even though something was not mentioned but that does not mean such thing was unimportant... Since we know that you may wish to leave good things for your loved ones, Whole Life Extra Plan offers lifelong protection until the age 99 with a yearly cash benefit, and an opportunity of dividend receipt upon completion of your premium payments, and a lump sum upon your contract's maturity.

#### Variety of worthiness

Receive yearly cash benefit and an opportunity to receive dividend after completion of your premium payment and receive of a lump sum upon your contract's maturity

#### Flexible premium payment term options

It is free of selecting premium payment terms as you like up to four plans consisting of 5 years / 10 years / 15 years or 20 years.

#### Lifelong protection

Lifelong protection until you reach 99

## **Benefits and Coverage**

- With an opportunity to receive dividend at the end of policy year of which premium is completely paid.
- The condition of dividend payment shall be in line with the rule and procedure of dividend calculation prescribed by the company depending on the return on investment, proportion of dividend allocation, and assumptions on mortality rate, expense rate, and retention rate of the policy which can be yearly changed based on the company's performance.

### **Insurance Conditions**

| Issue Age            | 1 month 1 day – 70 years                     |
|----------------------|----------------------------------------------|
| Coverage Period      | Until the age of 99                          |
| Premium Payment Term | 5 years / 10 years /<br>15 years or 20 years |
| Minimum Sum Assured  | 100,000 Baht                                 |